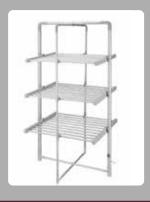

Collection Electric towel warmer

FOLDABLE ELECTRIC
HEATED CLOTHES LINE 3 LEVELS

Ref: BK-703

V Power Foldable

♦ Including Switch on/off

- Materials: Aluminium
- ♦ Waterproof level: IP22
- ◆ Technical: 220-240V, 50Hz
- ◆ Power: 300W ◆ Free standing
- 1.2M cable, with plug
- ♦ Low power&Portable
- Drying towels, clothes, blanket, socks... all textile products
- Elegant design
- ◆ Dim: 730x680x1440mm