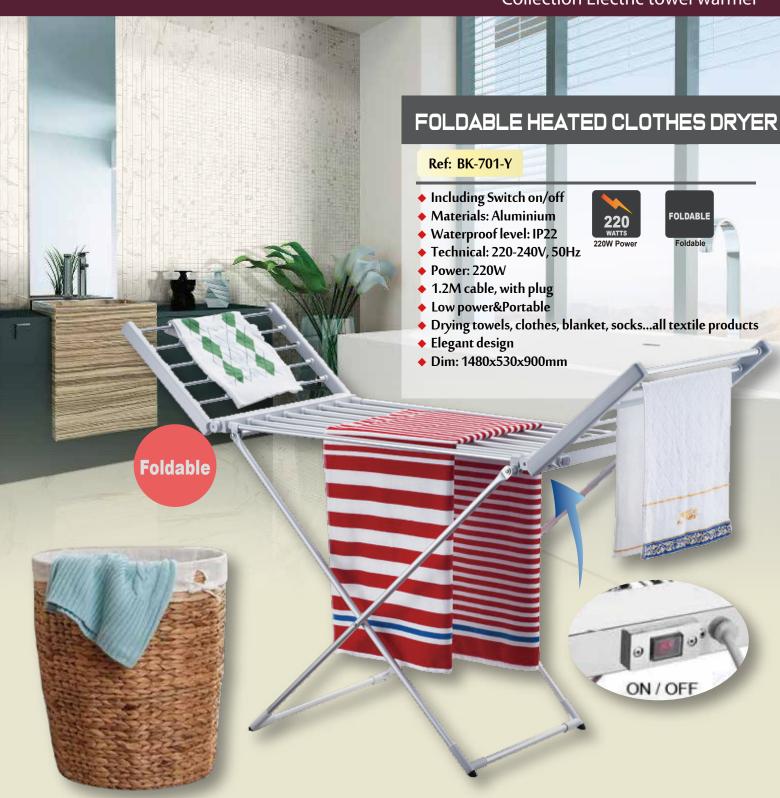

Ref: BK-706-10

- Including Switch on/off Materials: Aluminium
- Waterproof level: IP22 Technical: 220-240V, 50Hz
- Power: 150W Free standing
- 1.2M cable, with plug
   Low power&Portable







Collection Electric towel warmer





Add: Room 1401, Building 6 of Haiyin Xingyue, No. 383 Panyu Avenue, Panyu Dis., Guangzhou 511442, China.
Tel: +86-20-39948682 Fax: +86-20-39948682

























Collection Electric towel warmer

#### ELECTRIC TOWEL WARMER

Wall

Mounted

#### Ref: BK-115WH

- Including Switch on/off
- Materials: Aluminium
- ♦ Waterproof level: IP22
- ◆ Technical: 220-240V, 50Hz
- Power: 90W
- ♦ Wall mounted
- 1.2M cable, with plug
- ◆ Low power&Portable
- Drying towels, clothes, blanket, socks...all textile products
- Elegant design
- ◆ Dim: 600x500x100mm















Collection Electric towel warmer

FOLDABLE ELECTRIC
HEATED CLOTHES LINE 3 LEVELS

Ref: BK-703





V Power Foldable

♦ Including Switch on/off

- Materials: Aluminium
- ♦ Waterproof level: IP22
- ◆ Technical: 220-240V, 50Hz
- ◆ Power: 300W ◆ Free standing
- 1.2M cable, with plug
- ♦ Low power&Portable
- Drying towels, clothes, blanket, socks... all textile products
- Elegant design
- ◆ Dim: 730x680x1440mm