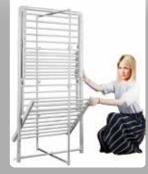

Collection Electric towel warmer

FOLDABLE ELECTRIC
HEATED CLOTHES LINE 3 LEVELS

Ref: BK-703

V Power Foldable

♦ Including Switch on/off

- Materials: Aluminium
- ♦ Waterproof level: IP22
- ◆ Technical: 220-240V, 50Hz
- ◆ Power: 300W ◆ Free standing
- 1.2M cable, with plug
- ♦ Low power&Portable
- Drying towels, clothes, blanket, socks... all textile products
- Elegant design
- ◆ Dim: 730x680x1440mm