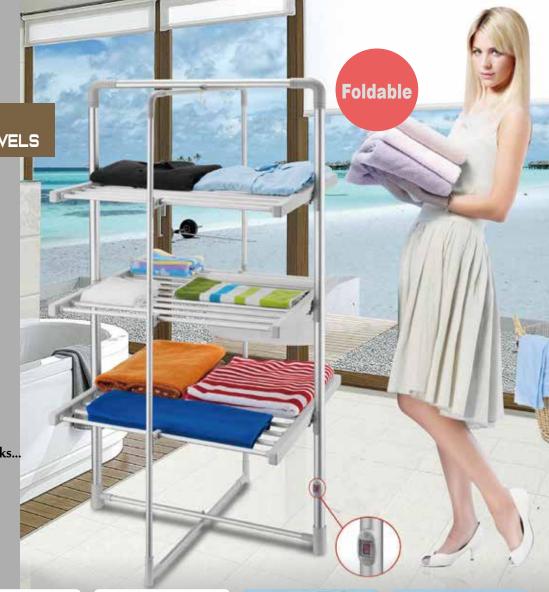

Collection Electric towel warmer

FOLDABLE ELECTRIC
HEATED CLOTHES LINE 3 LEVELS

Ref: BK-703

V Power Foldable

♦ Including Switch on/off

- Materials: Aluminium
- ♦ Waterproof level: IP22
- ◆ Technical: 220-240V, 50Hz
- ◆ Power: 300W ◆ Free standing
- 1.2M cable, with plug
- ♦ Low power&Portable
- Drying towels, clothes, blanket, socks... all textile products
- Elegant design
- ◆ Dim: 730x680x1440mm