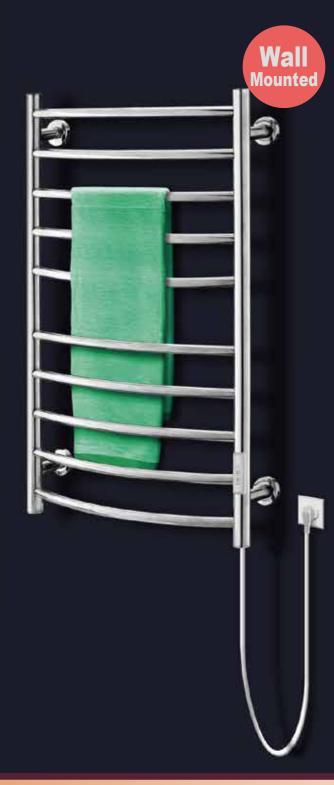

#### ELECTRIC TOWEL WARMER

Wall

Mounted

#### Ref: BK-115WH

- Including Switch on/off
- Materials: Aluminium
- ♦ Waterproof level: IP22
- ◆ Technical: 220-240V, 50Hz
- Power: 90W
- ♦ Wall mounted
- 1.2M cable, with plug
- ◆ Low power&Portable
- Drying towels, clothes, blanket, socks...all textile products
- Elegant design
- ◆ Dim: 600x500x100mm