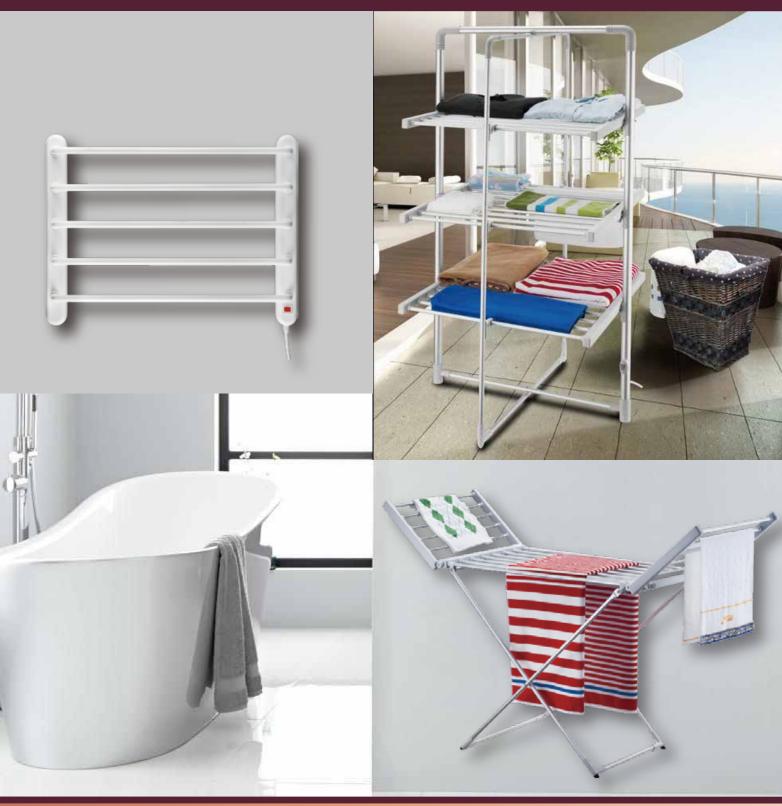

#### **ELECTRIC TOWEL WARMER**

Ref: BK-706-10

- Including Switch on/off Materials: Aluminium
- Waterproof level: IP22 Technical: 220-240V, 50Hz
- Power: 150W Free standing
- 1.2M cable, with plug
   Low power&Portable

#### Ref: BK-115WH

- Including Switch on/off
- Materials: Aluminium
- ♦ Waterproof level: IP22
- ◆ Technical: 220-240V, 50Hz
- Power: 90W
- ♦ Wall mounted
- 1.2M cable, with plug
- ◆ Low power&Portable
- Drying towels, clothes, blanket, socks...all textile products
- Elegant design
- ◆ Dim: 600x500x100mm

Collection Electric towel warmer

FOLDABLE ELECTRIC
HEATED CLOTHES LINE 3 LEVELS

Ref: BK-703

V Power Foldable

♦ Including Switch on/off

- Materials: Aluminium
- ♦ Waterproof level: IP22
- ◆ Technical: 220-240V, 50Hz
- ◆ Power: 300W ◆ Free standing
- 1.2M cable, with plug
- ♦ Low power&Portable
- Drying towels, clothes, blanket, socks... all textile products
- Elegant design
- ◆ Dim: 730x680x1440mm