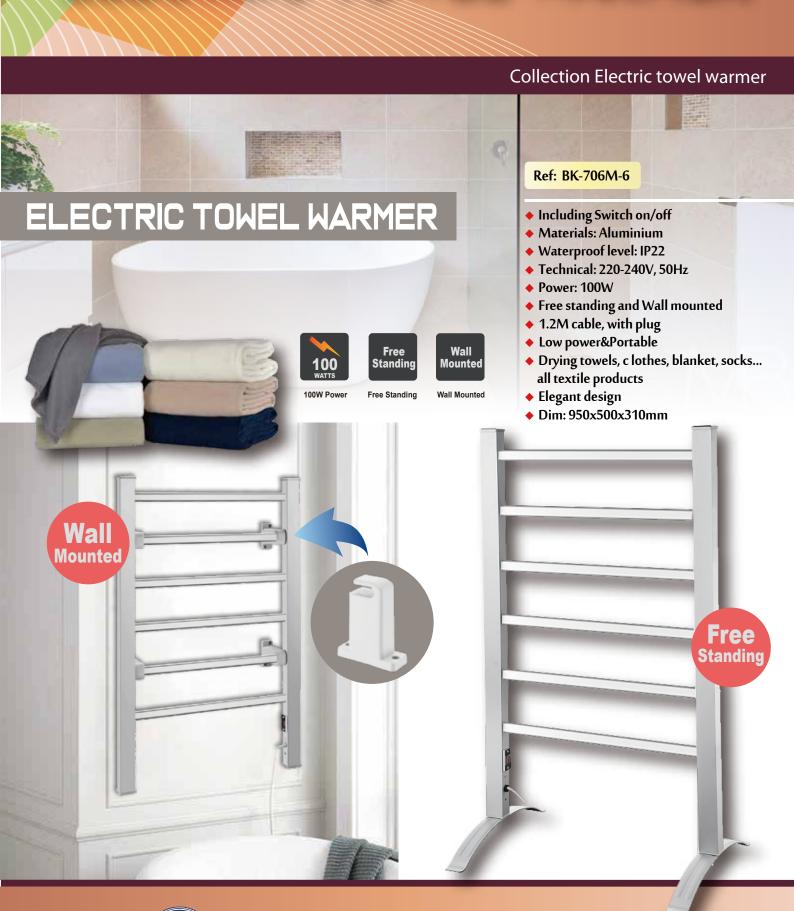

Collection Electric towel warmer

#### **ELECTRIC TOWEL WARMER**

Ref: BK-706-10

- Including Switch on/off Materials: Aluminium
- Waterproof level: IP22 Technical: 220-240V, 50Hz
- Power: 150W Free standing
- 1.2M cable, with plug
   Low power&Portable







Collection Electric towel warmer





Add: Room 1401, Building 6 of Haiyin Xingyue, No. 383 Panyu Avenue, Panyu Dis., Guangzhou 511442, China.
Tel: +86-20-39948682 Fax: +86-20-39948682

























Collection Electric towel warmer

#### ELECTRIC TOWEL WARMER

Wall

Mounted

#### Ref: BK-115WH

- Including Switch on/off
- Materials: Aluminium
- ♦ Waterproof level: IP22
- ◆ Technical: 220-240V, 50Hz
- Power: 90W
- ♦ Wall mounted
- 1.2M cable, with plug
- ◆ Low power&Portable
- Drying towels, clothes, blanket, socks.