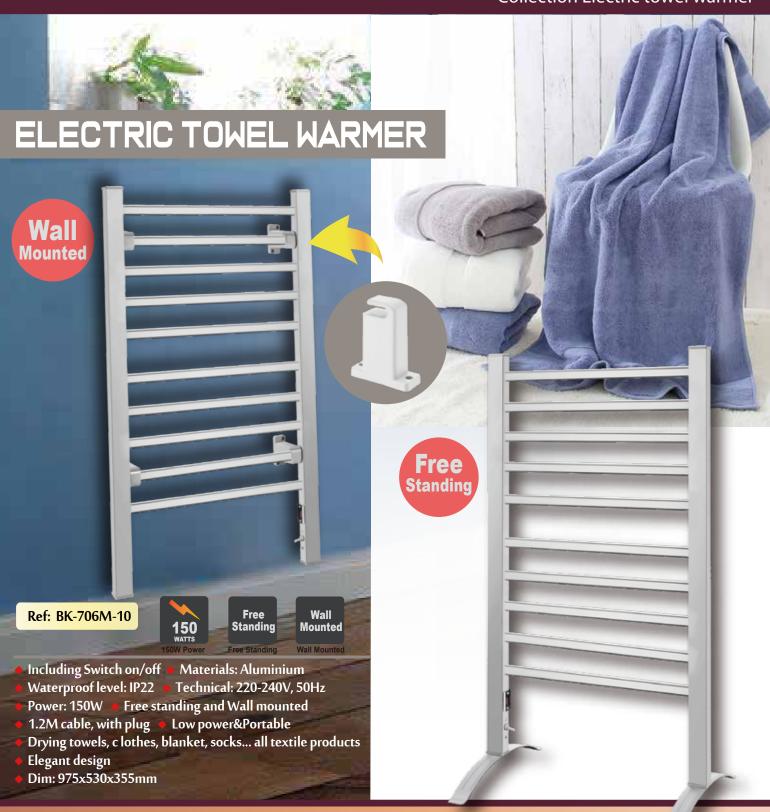

Collection Electric towel warmer

#### **ELECTRIC TOWEL WARMER**

Ref: BK-706-10

- Including Switch on/off Materials: Aluminium
- Waterproof level: IP22 Technical: 220-240V, 50Hz
- Power: 150W Free standing
- 1.2M cable, with plug
   Low power&Portable







Collection Electric towel warmer





Add: Room 1401, Building 6 of Haiyin Xingyue, No. 383 Panyu Avenue, Panyu Dis., Guangzhou 511442, China.
Tel: +86-20-39948682 Fax: +86-20-39948682

























Collection Electric towel warmer

#### ELECTRIC TOWEL WARMER

Wall

Mounted

#### Ref: BK-115WH

- Including Switch on/off
- Materials: Aluminium
- ♦ Waterproof level: IP22
- ◆ Technical: 220-240V, 50Hz
- Power: 90W
- ♦ Wall mounted
- 1.2M cable, with plug
- ◆ Low power&Portable
- Drying towels, clothes, blanket, socks...all textile products
- Elegant design
- ◆ Dim: 600x500x100mm















Collection Electric towel warmer

FOLDABLE ELECTRIC
HEATED CLOTHES LINE 3 LEVELS

Ref: BK-703





V Power Foldable

♦ Including Switch on/off

- Materials: Aluminium
- ♦ Waterproof level: IP22
- ◆ Technical: 220-240V, 50Hz
-