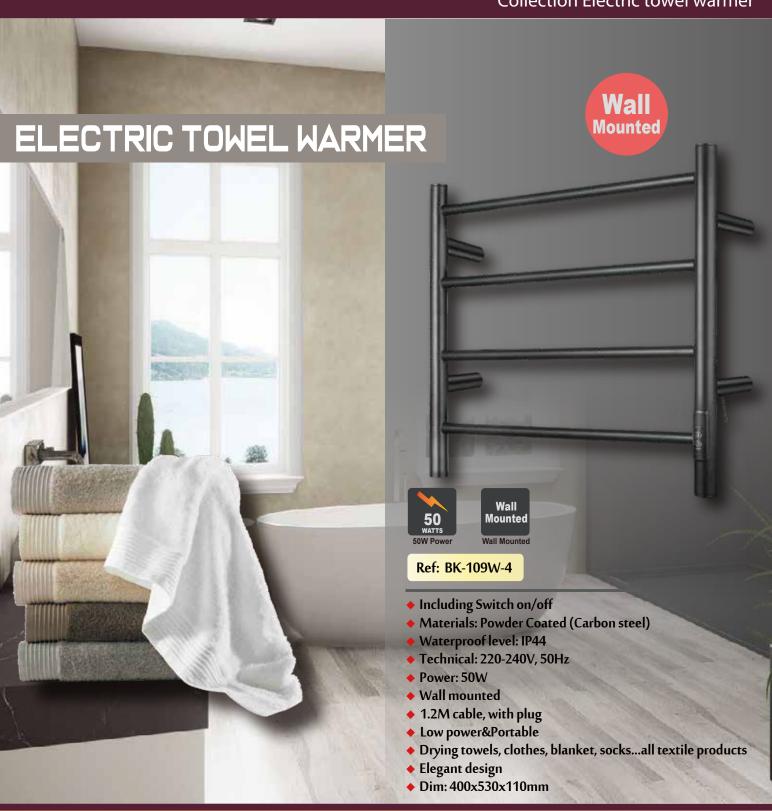

Collection Electric towel warmer

#### **ELECTRIC TOWEL WARMER**

Ref: BK-706-10

- Including Switch on/off Materials: Aluminium
- Waterproof level: IP22 Technical: 220-240V, 50Hz
- Power: 150W Free standing
- 1.2M cable, with plug
   Low power&Portable







Collection Electric towel warmer





Add: Room 1401, Building 6 of Haiyin Xingyue, No. 383 Panyu Avenue, Panyu Dis., Guangzhou 511442, China.
Tel: +86-20-39948682 Fax: +86-20-39948682

























Collection Electric towel warmer

#### ELECTRIC TOWEL WARMER

Wall

Mounted

#### Ref: BK-115WH

- Including Switch on/off
- Materials: Aluminium
- ♦ Waterproof level: IP22
- ◆ Technical: 220-240V, 50Hz
- Power: 90W
- ♦ Wall mounted
- 1.2M cable, with plug
- ◆ Low power&Portable
- Drying towels, clothes, blanket, socks...all textile products
- Elegant design
- ◆ Dim: 600x500x100mm















Collection Electric towel warmer

FOLDABLE ELECTRIC
HEATED CLOTHES LINE 3 LEVELS

Ref: BK-703





V Power Foldable

♦ Including Switch on/off

- Materials: Aluminium
- ♦ Waterproof level: IP22
- ◆ Technical: 220-240V, 50Hz
- ◆ Power: 300W ◆ Free standing
- 1.2M cable, with plug
- ♦ Low power&Portable
- Drying towels, clothes, blanket, socks... all textile products
- Elegant d