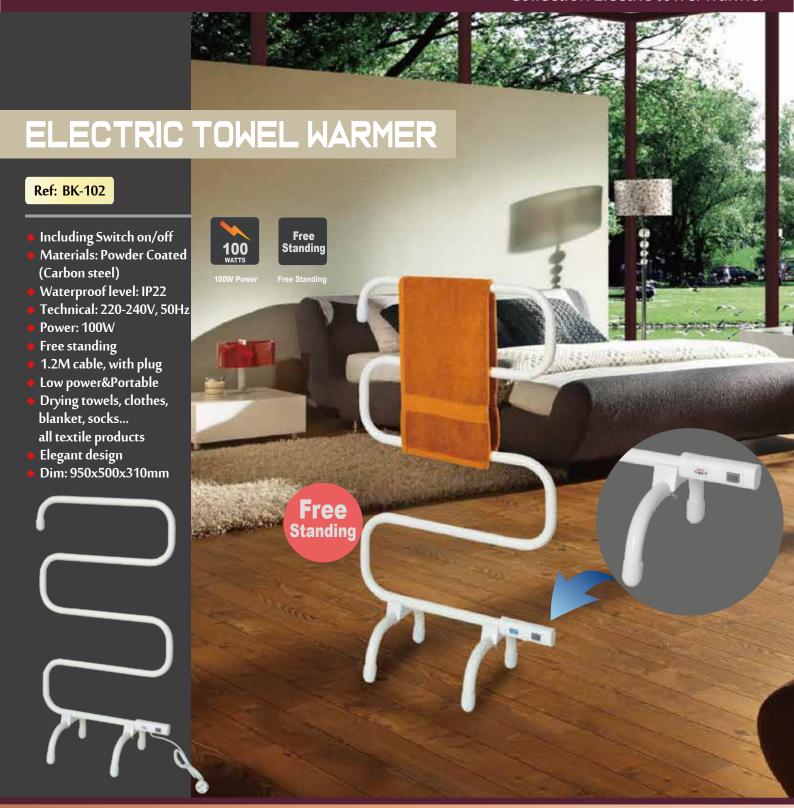

#### **ELECTRIC TOWEL WARMER**

Ref: BK-706-10

- Including Switch on/off Materials: Aluminium
- Waterproof level: IP22 Technical: 220-240V, 50Hz
- Power: 150W Free standing
- 1.2M cable, with plug
   Low power&Portable