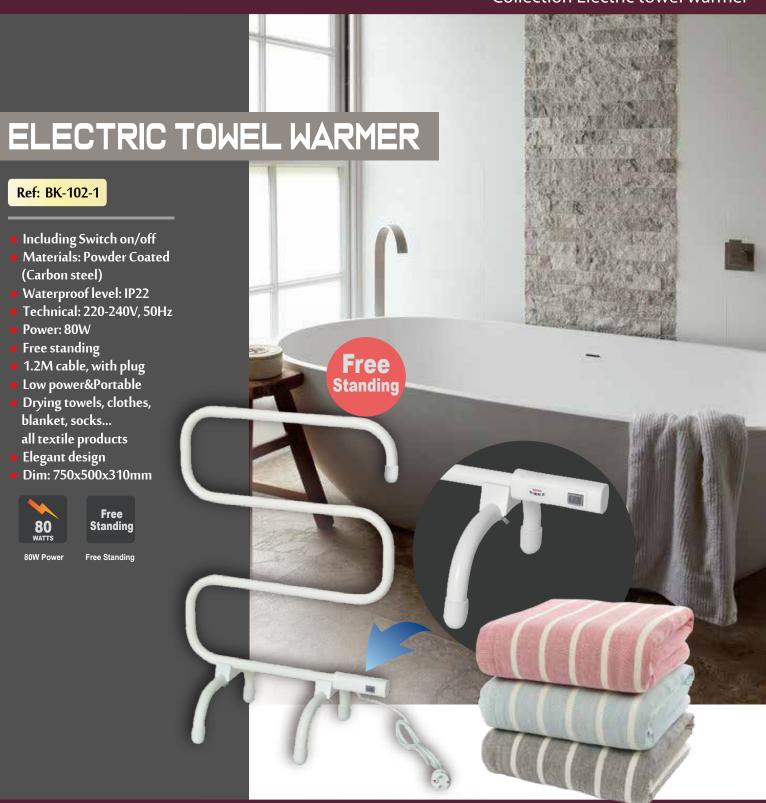

#### **ELECTRIC TOWEL WARMER**

Ref: BK-706-10

- Including Switch on/off Materials: Aluminium
- Waterproof level: IP22 Technical: 220-240V, 50Hz
- Power: 150W Free standing
- 1.2M cable, with plug
   Low power&Portable