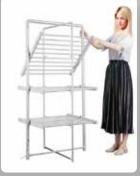

Collection Electric towel warmer

FOLDABLE ELECTRIC
HEATED CLOTHES LINE 3 LEVELS

Ref: BK-703

V Power Foldable

♦ Including Switch on/off

- Materials: Aluminium
- ♦ Waterproof level: IP22
- ◆ Technical: 220-240V, 50Hz
- ◆ Power: 300W ◆ Free standing
- 1.2M cable, with plug
- ♦ Low power&Portable
- Drying towels, clothes, blanket, socks... all textile products
- Elegant design
- ◆ Dim: 730x680x1440mm