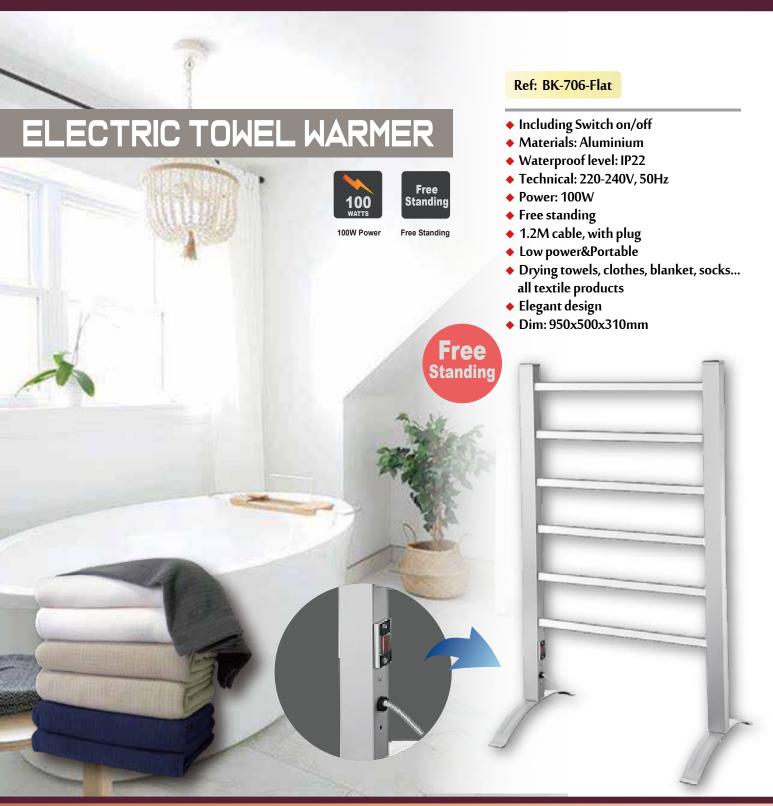

#### Ref: BK-115WH

- Including Switch on/off
- Materials: Aluminium
- ♦ Waterproof level: IP22
- ◆ Technical: 220-240V, 50Hz
- Power: 90W
- ♦ Wall mounted
- 1.2M cable, with plug
- ◆ Low power&Portable
- Drying towels, clothes, blanket, socks...all textile products
- Elegant design
- ◆ Dim: 600x500x100mm