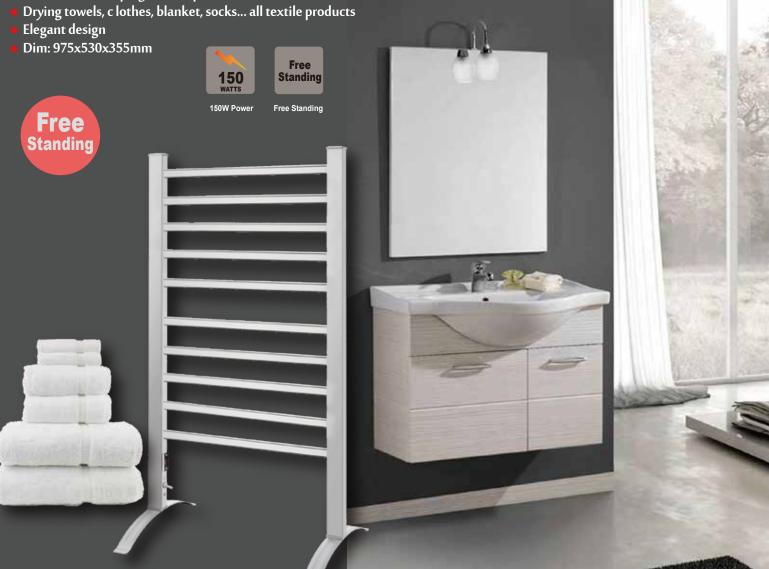

Collection Electric towel warmer

#### **ELECTRIC TOWEL WARMER**

Ref: BK-706-10

- Including Switch on/off Materials: Aluminium
- Waterproof level: IP22 Technical: 220-240V, 50Hz
- Power: 150W Free standing
- 1.2M cable, with plug
   Low power&Portable







Collection Electric towel warmer





Add: Room 1401, Building 6 of Haiyin Xingyue, No. 383 Panyu Avenue, Panyu Dis., Guangzhou 511442, China.
Tel: +86-20-39948682 Fax: +86-20-39948682

























Collection Electric towel warmer

#### ELECTRIC TOWEL WARMER

Wall

Mounted

#### Ref: BK-115WH

- Including Switch on/off
- Materials: Aluminium
- ♦ Waterproof level: IP22
- ◆ Technical: 220-240V, 50Hz
- Power: 90W
- ♦ Wall mounted
- 1.2M cable, with plug
- ◆ Low power&Portable
- Drying towels, clothes, blanket, socks...all textile products
- Elegant design
- ◆ Dim: 600x500x100mm















Collection Electric towel warmer

FOLDABLE ELECTRIC
HEATED CLOTHES LINE 3 LEVELS

Ref: BK-703





V Power Foldable

♦ Including Switch on/off

- Materials: Aluminium
- ♦ Waterproof lev