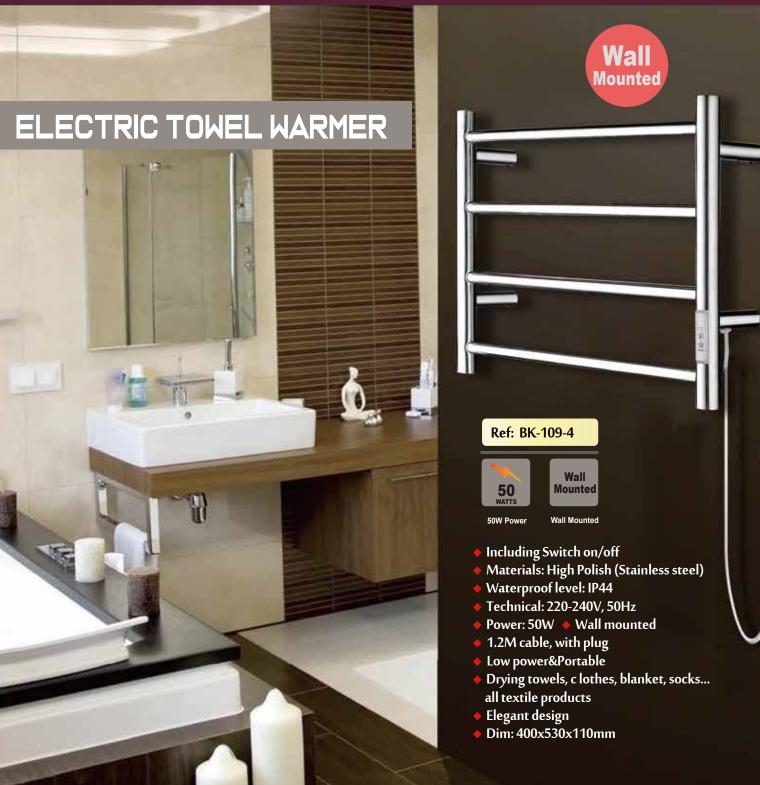

Collection Electric towel warmer

#### **ELECTRIC TOWEL WARMER**

Ref: BK-706-10

- Including Switch on/off Materials: Aluminium
- Waterproof level: IP22 Technical: 220-240V, 50Hz
- Power: 150W Free standing
- 1.2M cable, with plug
   Low power&Portable







Collection Electric towel warmer





Add: Room 1401, Building 6 of Haiyin Xingyue, No. 383 Panyu Avenue, Panyu Dis., Guangzhou 511442, China.
Tel: +86-20-39948682 Fax: +86-20-39948682

























Collection Electric towel warmer

#### ELECTRIC TOWEL WARMER

Wall

Mounted

#### Ref: BK-115WH

- Including Switch on/off
- Materials: Aluminium
- ♦ Waterproof level: IP22
- ◆ Technical: 220-240V, 50Hz
- Power: 90W
- ♦ Wall mounted
- 1.2M cable, with plug
- ◆ Low power&Portable
- Drying towels, clothes, blanket, socks...all textile products
- Elegant design
- ◆ Dim: 600x500x100mm















Collection Electric towel warmer

FOLDABLE ELECTRIC
HEATED CLOTHES LINE 3 LEVELS

Ref: BK-703





V Power Foldable

♦ Including Switch on/off

- Materials: Aluminium
- ♦ Waterproof level: IP22
- ◆ Technical: 220-240V, 50Hz
- ◆ Power: 300W ◆ Free standing
- 1.2M cable, with plug
- ♦ Low power&Portable
- Drying towels, clothes, blanket, socks... all textile products
- Elegant design