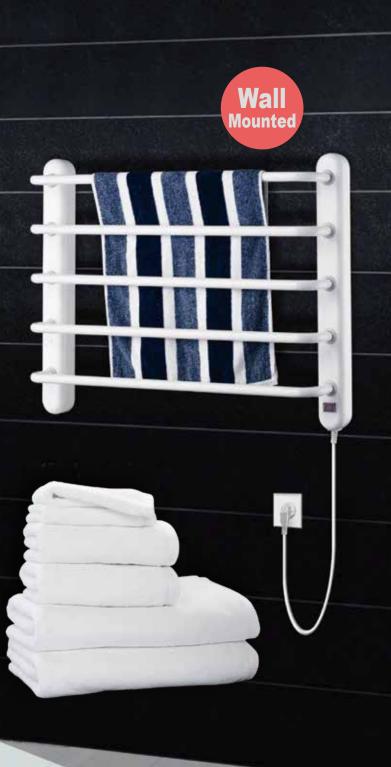

Collection Electric towel warmer

FOLDABLE ELECTRIC
HEATED CLOTHES LINE 3 LEVELS

Ref: BK-703

V Power Foldable

♦ Including Switch on/off

- Materials: Aluminium
- ♦ Waterproof level: IP22
- ◆ Technical: 220-240V, 50Hz
- ◆ Power: 300W ◆ Free standing
- 1.2M cable, with plug
- ♦ Low power&Portable
- Drying towels, clothes, blanket, socks... all textile products
- Elegant design
- ◆ Dim: 730x680x1440mm